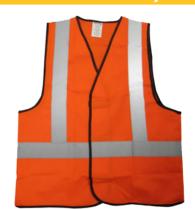

## Reflective Safety Vest

- Australian compliant
- Comfortable to wear
- Washable
- Approved for Day And Night use
- Sizes: Medium, Large, And Extra Large
- Fluro Orange

| Code  | Description              |
|-------|--------------------------|
| 13417 | Reflective - Medium      |
| 13418 | Reflective - Large       |
| 13419 | Reflective - Extra Large |