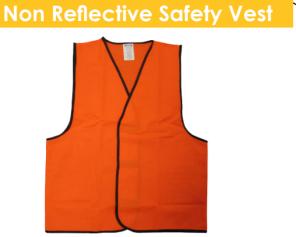

## **SAFETY VESTS & SAFETY SPECS**

- Australian compliant
- Comfortable to wear
- Washable
- Approved for Day use
- Sizes: Medium, Large, And Extra Large
- Fluro Orange

| Code  | Description                  |
|-------|------------------------------|
| 13420 | Non Reflective - Medium      |
| 13421 | Non Reflective - Large       |
| 13422 | Non Reflective - Extra Large |
|       |                              |