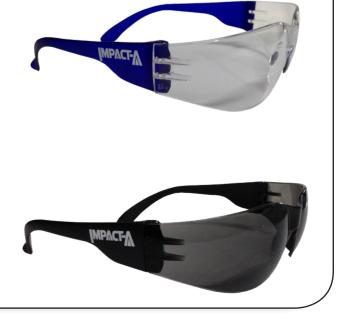

## Clear Lens & Smoke Lens

- Impact-A General purpose Safety Specs
- 99% UV Protection
- Medium Impact
- AS/NZS 1337.1:2010 Certified

| Code  | Description |
|-------|-------------|
| 12807 | Clear Lens  |
| 12808 | Smoke Lens  |