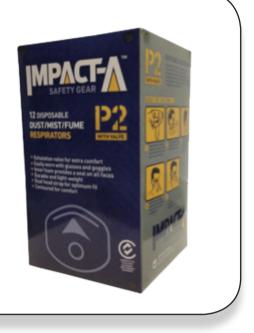

## P2 Dust Mask - With Valve

- P2 rating for protection against mechanically and thermally generated particles
- Easily worn with glasses and goggles
- Exhalation value for extra support
- Inner foam provides a seal on all faces
- Contoured for comfort
- Durable and lightweight
- 12 masks per box

Code: 12805