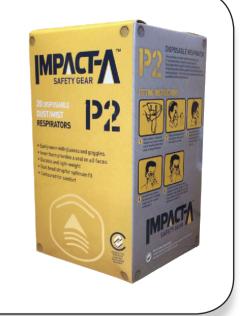

## P2 Dust Mask - Without Valve

- P2 rating for protection against mechanically and thermally generated particles
- Easily worn with glasses and goggles
- Inner foam provides a seal on all faces
- Dual head strap for optimum comfort
- Contoured for comfort
- Durable and lightweight
- 20 masks per box

Code: 12806