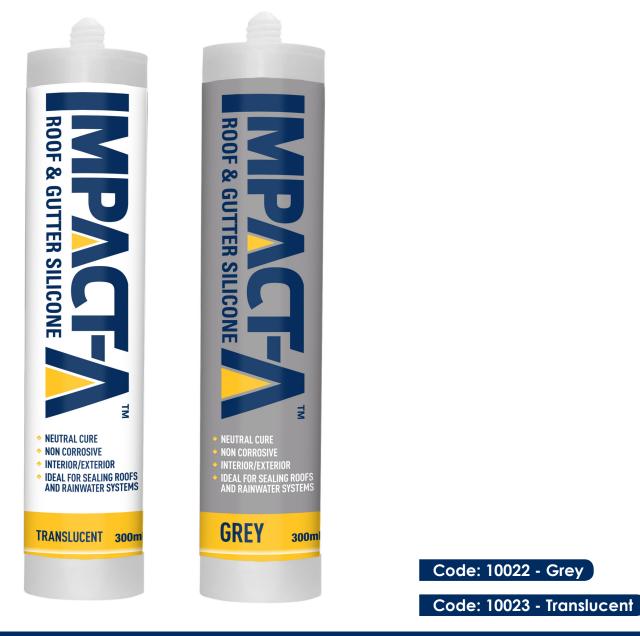

## ROOF & GUTTER SILICONE GREY & TRANSLUCENT SIZE: 300ml

IMPACT-A Roof & Gutter silicone is a premium quality, neutral cure sealant specially formulated for sealing sheet metal, aluminium roofing and guttering, and other common building materials. With joint movement capability (+/- 25), it is ideal for general plumbing use. Sealing and weatherproofing roofing, guttering, flashing, wall cladding, rainwater accessories, interior/exterior plumbing applications, downpipes and PVC plastic fittings. We always recommend that adhesion tests are carried out prior to application.