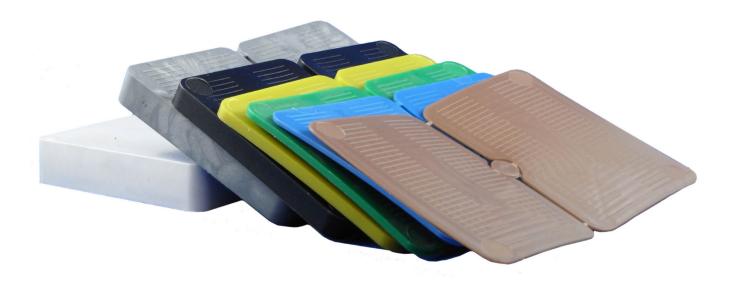

Each shim is colour coded to match its bigger brother for thickness identity and also contains ribbing on the faces for non-slippage.

Also made from high quality materials, proven and tested in its field.

Size is 75 x 100mm available in the following thicknesses:

- 1.0m, 2.0mm, 3.0mm, 5.0mm,10.0mm, 15.0mm, 20.0mm
- Meets Australian Standard AS 3850.1-2015

| Code  | Description         | Pack Qty |
|-------|---------------------|----------|
| 10055 | 1/2 Shim 1mm Brown  | 400      |
| 10056 | 1/2 Shim 2mm Blue   | 400      |
| 10057 | 1/2 Shim 3mm Green  | 200      |
| 10058 | 1/2 Shim 5mm Yellow | 200      |
| 10059 | 1/2 Shim 10mm Black | 80       |
| 10060 | 1/2 Shim 15mm Grey  | 80       |
| 10061 | 1/2 Shim 20mm White | 60       |