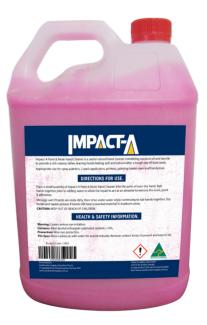

## **Directions For Use**

Place a small quantity of Impact-A Paint & Resin Hand Cleaner into the palm of your dry hand.
Rub hands together prior to adding water to allow the liquid to act as an abrasive to remove the resin, paint & adhesives.
Massage well if hands are really dirty, then rinse under water while continuing to rub hands together. Dry hands and repeat process if hands still have unwanted material in stubborn areas.